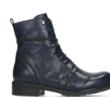

05802 e-boot

05890 Ozark

02277 Start

05891 Glacier

05804 e-Walk

This lace-up boot really is made for walking – slip into a pair and you'll feel it straight away. The seamless vamp not only makes the boot look super hip, but it also eliminates those annoying edges or stitching that can press on your foot. Looking for something similar with a lower top? Then check out our Runner in the same line.