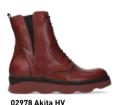

03034 Raf

03033 Ska

04850 Zoom

02075 Wheel

ΑΚΙΤΑ

The striking, wavy sole on this boot gives it a playful look. It also stabilises the foot and provides extra cushioning. You'll feel that with every step. We've added an extra layer of foam under the footbed to make the boot feel even softer. The Nigata is a slightly lower version without laces.

02975 Akita

02975 Akita

02976 Nigata