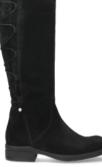

#### SHAN

This high boot is made on a more rounded last, so it's ideal for the slightly fuller foot. The sole is sturdy and made of cushioning PU. If you feel that the heel is a bit too high for you, remember that the sole is quite thick, so the effective height is lower than you think. Because they're made using the Ströbel method, in which the shaft is sewn elastically to the insole stitch by stitch, these boots are flexible. Be sure to check out the Midi and Arbol boots from the same line.