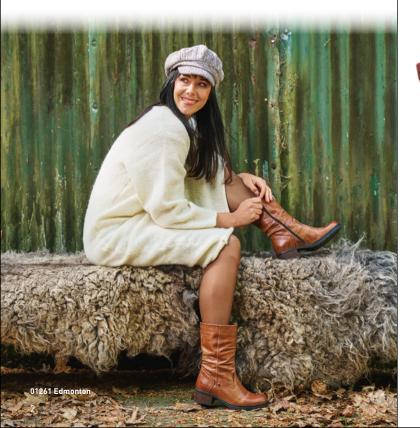

# STEP INTO WOLKY'S WORLD

Autumn/Winter 2022



01269 Brooks

#### **STEP INTO WOLKY'S WORLD!**

Put on a pair of Wolkys and you'll notice right away: feet love our shoes. Comfort is what we're all about. That's why all our shoes for this autumn feature anatomically shaped footbeds and are meticulously designed to produce a perfect fit. We also pride ourselves on our passion for styling and colour, carefully selected materials and elegant finish. Almost all our models are available in a choice of colours and in sizes 3 to 10 (36 to 43) - and sometimes even up to 11 (44)! Towards the end of the brochure you'll find our specials: vegan, extra-wide and water-resistant shoes, shoes for bunions and diabetics and waterproof hiking boots.









01268 Canmore

01260 Red Deer









02879 Sundown





08727 Rozzi







02276 Runner

02276 Runner



05890 Ozark



05891 Glacier



05802 e-boot

05890 Ozark



02277 Start



05891 Glacier



05804 e-Walk



This lace-up boot really is made for walking – slip into a pair and you'll feel it straight away. The seamless vamp not only makes the boot look super hip, but it also eliminates those annoying edges or stitching that can press on your foot. Looking for something similar with a lower top? Then check out our Runner in the same line.









06250 Seamy Slide



06202 Roll Slide



06201 Roll Boot



06242 Roll Shoot



06253 Seamy Moc



04725 Jump



04726 Fly



04738 Reach



Sassy and striking - this high lace-up boot has it all. The Reach is made from supple leathe