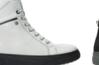

05802 e-boot

05890 Ozark

02277 Start

05891 Glacier

05804 e-Walk

This lace-up boot really is made for walking – slip into a pair and you'll feel it straight away. The seamless vamp not only makes the boot look super hip, but it also eliminates those annoying edges or stitching that can press on your foot. Looking for something similar with a lower top? Then check out our Runner in the same line.