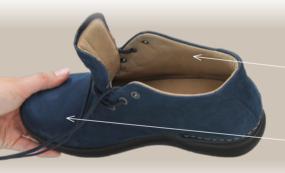

05802 e-boot

05890 Ozark

02277 Start

05891 Glacier

05804 e-Walk

This lace-up boot really is made for walking – slip into a pair and you'll feel it straight away. The seamless vamp not only makes the boot look super hip, but it also eliminates those annoying edges or stitching that can press on your foot. Looking for something similar with a lower top? Then check out our Runner in the same line.