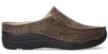

03034 Raf

03033 Ska

04850 Zoom

02075 Wheel

ΑΚΙΤΑ

The striking, wavy sole on this boot gives it a playful look. It also stabilises the foot and provides extra cushioning. You'll feel that with every step. We've added an extra layer of foam under the footbed to make the boot feel even softer. The Nigata is a slightly lower version without laces.