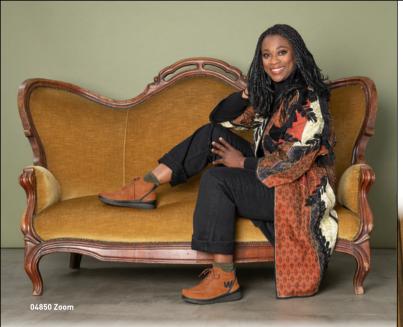

03034 Raf

03033 Ska

04850 Zoom

02075 Wheel

ΑΚΙΤΑ

The striking, wavy sole on this boot gives it a playful look. It also stabilises the foot and provides extra cushioning. You'll feel that with every step. We've added an extra layer of foam under the footbed to make the boot feel even softer. The Nigata is a slightly lower version without laces.