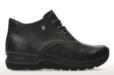

#### WHY

This ankle-high lace-up shoe features a lightweight PU sole for extra cushioning. The upturned toe helps the foot roll easily off the ground. As well as laces, the Why has a zip on the inside. Once you have adjusted the laces to fit your foot, you only need to use the zip. Quick and easy! Perfect for combining with a wide range of great outfits. Be sure to check out the Feltwell, Okay, Whynot and Zigzag from the same line.