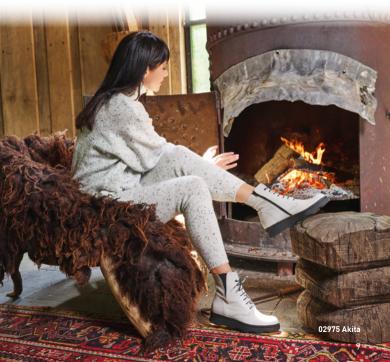

e-up boot has it all. The Reach is made from supple leather that allows the boot to quickly mould to the shape of your foot. The unique dual-layer sole combines the best of two comfort worlds: the top layer keeps the boot light, while the bottom layer makes it durable and cushioning. Looking for a slightly lower boot or shoe? Then check out the Jump or the Fly in the same line.







03034 Raf





03033 Ska



04850 Zoom





02075 Wheel





ΑΚΙΤΑ

The striking, wavy sole on this boot gives it a playful look. It also stabilises the foot and provides extra cushioning. You'll feel that with every step. We've added an extra layer of foam under the footbed to make the boot feel even softer. The Nigata is a slightly lower version without laces.







02975 Akita

02975 Akita

02976 Nigata





#### WHY

This ankle-high lace-up shoe features a lightweight PU sole for extra cushioning. The upturned toe helps the foot roll easily off the ground. As well as laces, the Why has a zip on the inside. Once you have adjusted the laces to fit your foot, you only need to use the zip. Quick and easy! Perfect for combining with a wide range of great outfits. Be sure to check out the Feltwell, Okay, Whynot and Zigzag from the same line.







06609 Feltwell

06611 Okay







06612 Whynot

06613 Zigzag

01572 Luna



01775 Portland







01781 Boston







08384 Gallo



06075 PRO-Clog

01777 Phoenix

02450 Etosha



02781 Shan



02782 Arbol





07961 Salento

05050 Sarah



05051 Donna



02876 Caprock



02878 Lubbock



08725 Campo



04517 Masala



04432 Murray



04432 Murray