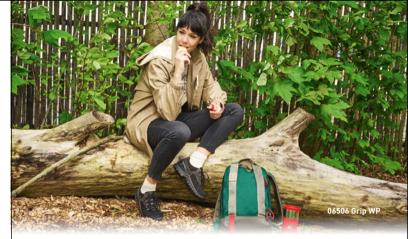

#### WATERPROOF HIKING SHOES (WP)

Off on a hike? Our collection features three real hiking shoes and boots with a waterproof tongue and Sympatex lining to keep water out.

06500 City Tracker WP

06505 Traction WP

06506 Grip WP