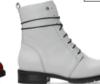

#### SHAN

This high boot is made on a more rounded last, so it's ideal for the slightly fuller foot. The sole is sturdy and made of cushioning PU. If you feel that the heel is a bit too high for you, remember that the sole is quite thick, so the effective height is lower than you think. Because they're made using the Ströbel method, in which the shaft is sewn elastically to the insole stitch by stitch, these boots are flexible. Be sure to check out the Midi and Arbol boots from the same line.