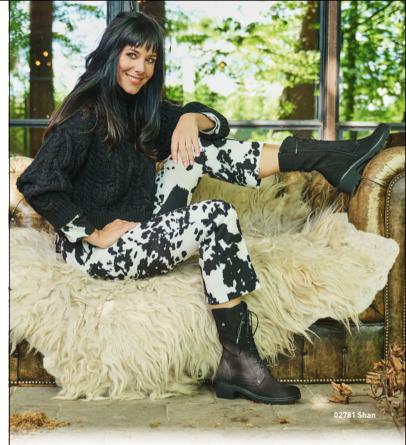

06075 PRO-Clog

01777 Phoenix

02450 Etosha

02781 Shan

02782 Arbol

07961 Salento

05050 Sarah

05051 Donna

#### SHAN

This high boot is made on a more rounded last, so it's ideal for the slightly fuller foot. The sole is sturdy and made of cushioning PU. If you feel that the heel is a bit too high for you, remember that the sole is quite thick, so the effective height is lower than you think. Because they're made using the Ströbel method, in which the shaft is sewn elastically to the insole stitch by stitch, these boots are flexible. Be sure to check out the Midi and Arbol boots from the same line.