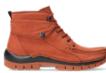

03034 Raf

03033 Ska

04850 Zoom

02075 Wheel

ΑΚΙΤΑ

The striking, wavy sole on this boot gives it a playful look. It also stabilises the foot and provides extra cushioning. You'll feel that with every step. We've added an extra layer of foam under the footbed to make the boot feel even softer. The Nigata is a slightly lower version without laces.

02975 Akita

02975 Akita

02976 Nigata