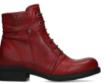

05802 e-boot

05890 Ozark

02277 Start

05891 Glacier

05804 e-Walk

This lace-up boot really is made for walking – slip into a pair and you'll feel it straight away. The seamless vamp not only makes the boot look super hip, but it also eliminates those annoying edges or stitching that can press on your foot. Looking for something similar with a lower top? Then check out our Runner in the same line.