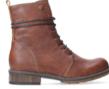

05802 e-boot

05890 Ozark

02277 Start

05891 Glacier

05804 e-Walk

This lace-up boot really is made for walking – slip into a pair and you'll feel it straight away. The seamless vamp not only makes the boot look super hip, but it also eliminates those annoying edges or stitching that can press on your foot. Looking for something similar with a lower top? Then check out our Runner in the same line.