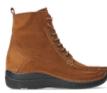

05802 e-boot

05890 Ozark

02277 Start

05891 Glacier

05804 e-Walk

This lace-up boot really is made for walking – slip into a pair and you'll feel it straight away. The seamless vamp not only makes the boot look super hip, but it also eliminates those annoying edges or stitching that can press on your foot. Looking for something similar with a lower top? Then check out our Runner in the same line.