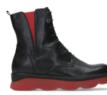

#### SHAN

This high boot is made on a more rounded last, so it's ideal for the slightly fuller foot. The sole is sturdy and made of cushioning PU. If you feel that the heel is a bit too high for you, remember that the sole is quite thick, so the effective height is lower than you think. Because they're made using the Ströbel method, in which the shaft is sewn elastically to the insole stitch by stitch, these boots are flexible. Be sure to check out the Midi and Arbol boots from the same line.