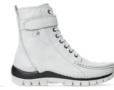

05802 e-boot

05890 Ozark

02277 Start

05891 Glacier

05804 e-Walk

This lace-up boot really is made for walking – slip into a pair and you'll feel it straight away. The seamless vamp not only makes the boot look super hip, but it also eliminates those annoying edges or stitching that can press on your foot. Looking for something similar with a lower top? Then check out our Runner in the same line.