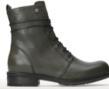

#### SHAN

This high boot is made on a more rounded last, so it's ideal for the slightly fuller foot. The sole is sturdy and made of cushioning PU. If you feel that the heel is a bit too high for you, remember that the sole is quite thick, so the effective height is lower than you think. Because they're made using the Ströbel method, in which the shaft is sewn elastically to the insole stitch by stitch, these boots are flexible. Be sure to check out the Midi and Arbol boots from the same line.