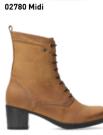

#### SHAN

This high boot is made on a more rounded last, so it's ideal for the slightly fuller foot. The sole is sturdy and made of cushioning PU. If you feel that the heel is a bit too high for you, remember that the sole is quite thick, so the effective height is lower than you think. Because they're made using the Ströbel method, in which the shaft is sewn elastically to the insole stitch by stitch, these boots are flexible. Be sure to check out the Midi and Arbol boots from the same line.

# WE LOOK FORWARD TO WELCOMING YOU BACK

02780 Midi