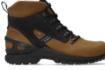

03034 Raf

03033 Ska

04850 Zoom

02075 Wheel

ΑΚΙΤΑ

The striking, wavy sole on this boot gives it a playful look. It also stabilises the foot and provides extra cushioning. You'll feel that with every step. We've added an extra layer of foam under the footbed to make the boot feel even softer. The Nigata is a slightly lower version without laces.

02975 Akita

02975 Akita

02976 Nigata