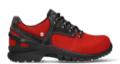

#### WHY

This ankle-high lace-up shoe features a lightweight PU sole for extra cushioning. The upturned toe helps the foot roll easily off the ground. As well as laces, the Why has a zip on the inside. Once you have adjusted the laces to fit your foot, you only need to use the zip. Quick and easy! Perfect for combining with a wide range of great outfits. Be sure to check out the Feltwell, Okay, Whynot and Zigzag from the same line.

06609 Feltwell

06611 Okay

06612 Whynot

06613 Zigzag

01572 Luna

01775 Portland

01781 Boston

08384 Gallo