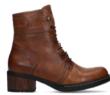

05802 e-boot

05890 Ozark

02277 Start

05891 Glacier

05804 e-Walk

This lace-up boot really is made for walking – slip into a pair and you'll feel it straight away. The seamless vamp not only makes the boot look super hip, but it also eliminates those annoying edges or stitching that can press on your foot. Looking for something similar with a lower top? Then check out our Runner in the same line.