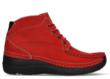

05802 e-boot

05890 Ozark

02277 Start

05891 Glacier

05804 e-Walk

This lace-up boot really is made for walking – slip into a pair and you'll feel it straight away. The seamless vamp not only makes the boot look super hip, but it also eliminates those annoying edges or stitching that can press on your foot. Looking for something similar with a lower top? Then check out our Runner in the same line.