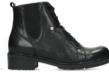

#### SHAN

This high boot is made on a more rounded last, so it's ideal for the slightly fuller foot. The sole is sturdy and made of cushioning PU. If you feel that the heel is a bit too high for you, remember that the sole is quite thick, so the effective height is lower than you think. Because they're made using the Ströbel method, in which the shaft is sewn elastically to the insole stitch by stitch, these boots are flexible. Be sure to check out the Midi and Arbol boots from the same line.