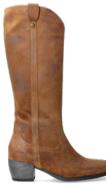

# STEP INTO WOLKY'S WORLD

Autumn/Winter 2022



01269 Brooks

#### **STEP INTO WOLKY'S WORLD!**

Put on a pair of Wolkys and you'll notice right away: feet love our shoes. Comfort is what we're all about. That's why all our shoes for this autumn feature anatomically shaped footbeds and are meticulously designed to produce a perfect fit. We also pride ourselves on our passion for styling and colour, carefully selected materials and elegant finish. Almost all our models are available in a choice of colours and in sizes 3 to 10 (36 to 43) - and sometimes even up to 11 (44)! Towards the end of the brochure you'll find our specials: vegan, extra-wide and water-resistant shoes, shoes for bunions and diabetics and waterproof hiking boots.









01268 Canmore

01260 Red Deer









02879 Sundown





08727 Rozzi







02276 Runner

02276 Runner



05890 Ozark



05891 Glacier



05802 e-boot

05890 Ozark



02277 Start



05891 Glacier



05804 e-Walk



This lace-up boot really is made for walking – slip into a pair and you'll feel it straight away. The seamless vamp not only makes the boot look super hip, but it also eliminates those annoying edges or stitching that can press on your foot. Looking for something similar with a lower top? Then check out our Runner in the same line.









06250 Seamy Slide



06202 Roll Slide



06201 Roll Boot



06242 Roll Shoot



06253 Seamy Moc



04725 Jump



04726 Fly



04738 Reach



Sassy and striking - this high lace-up boot has it all. The Reach is made from supple leather that allows the boot to quickly mould to th