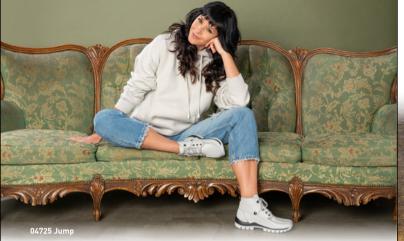

06250 Seamy Slide

06202 Roll Slide

06201 Roll Boot

06242 Roll Shoot

06253 Seamy Moc

04725 Jump

04726 Fly

04738 Reach

Sassy and striking - this high lace-up boot has it all. The Reach is made from supple leather that allows the boot to quickly mould to the shape of your foot. The unique dual-layer sole combines the best of two comfort worlds: the top layer keeps the boot light, while the bottom layer makes it durable and cushioning. Looking for a slightly lower boot or shoe? Then check out the Jump or the Fly in the same line.