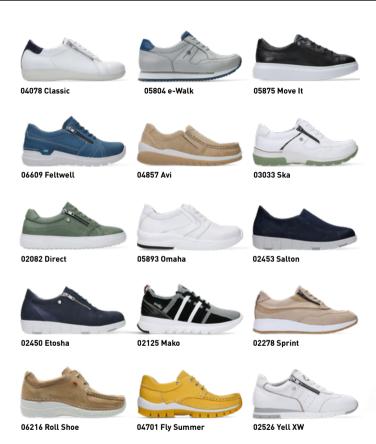

## FLY

With its superb design and fun colour combinations, the all-time favourite Fly lace-up is still right on trend. The sole consists of two layers: a PU midsole, which makes these shoes unbelievably light, and an outsole made of TR for extra cushioning and wear resistance.