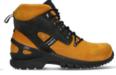

## WATERPROOF HIKING SHOES (WP)

Off on a hike? Our collection features three real hiking shoes and boots with a waterproof tongue and Sympatex lining to keep water out.

06500 City Tracker WP

06505 Traction WP 06506 Grip WP