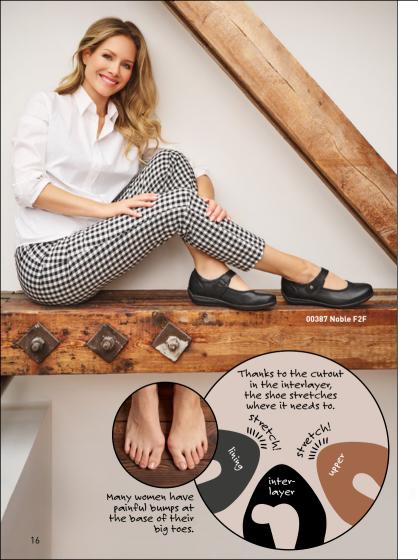

## FIT2FEET (F2F), ALSO FOR BUNION SUFFERERS

Besides our HV line, we have also developed a line based on our unique patented Fit2Feet design. These shoes stretch precisely where those annoying bumps form at the onset of the big toe joint (hallux valgus). Even if you don't actually have bunions but your feet often hurt after wearing court shoes or pumps, our F2F models are definitely worth checking out. Feet expand slightly during the course of the day, so these shoes stretch where the pressure is greatest.

00386 Duncan F2F

00386 Duncan F2F

00387 Noble F2F

07930 Mayu F2F

07930 Mayu F2F

07931 Midori F2F